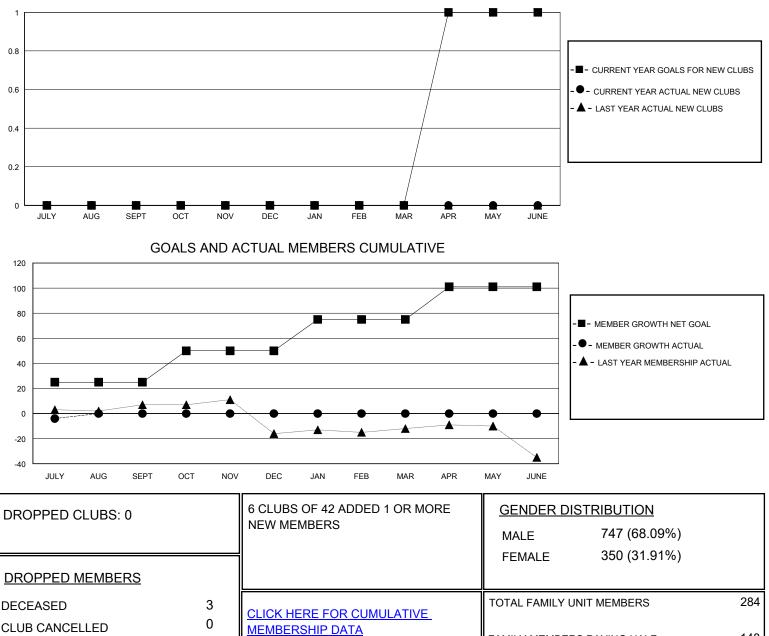

## MONTHLY MEMBERSHIP PROGRESS REPORT

District 9 EC

Results as of: 7/31/2024

| GMT:                  | LOCATION IOWA |           |               |                       |                        |                         | GMT CA                                             |
|-----------------------|---------------|-----------|---------------|-----------------------|------------------------|-------------------------|----------------------------------------------------|
| Clubs                 |               |           |               | Members               |                        |                         |                                                    |
| RESULTS FOR 2024-2025 |               |           |               | RESULTS FOR 2024-2025 |                        |                         |                                                    |
| QUARTER               | NEW CLUB GOAL | NEW CLUBS | DROPPED CLUBS | QUARTER               | BER GROWTH NET<br>GOAL | MEMBER GROWTH<br>ACTUAL | DROPPED<br>MEMBERS ACTUAL<br>(including transfers) |
| JULY/AUG/SEPT         | 0             | 0         | 0             | JULY/AUG/SEPT         | 25                     | 11                      | 13                                                 |
| OCT/NOV/DEC           | 0             | 0         | 0             | OCT/NOV/DEC           | 25                     | 0                       | 0                                                  |
| JAN/FEB/MAR           | 0             | 0         | 0             | JAN/FEB/MAR           | 25                     | 0                       | 0                                                  |
| APR/MAY/JUNE          | 1             | 0         | 0             | APR/MAY/JUNE          | 26                     | 0                       | 0                                                  |
|                       | GOALS         | AND ACTUA | L NEW CLUBS C |                       |                        |                         |                                                    |